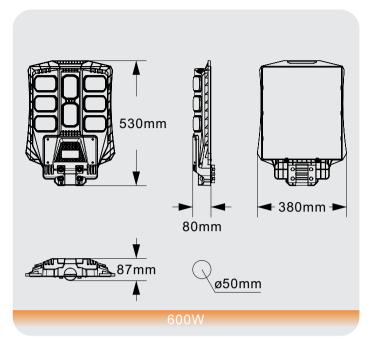

## **MAIN PARAMETERS**

600W 800W

**Different Optics Optional** 

1000W

| Model No.            | 600W       | 800W       | 1000W        |
|----------------------|------------|------------|--------------|
| Battery Capacity     | 3.2V 15A   | 3.2V 25A   | 3.2V 30A     |
| Solar Panel          | 6V 15W     | 6V 25W     | 6V 30W       |
| Solar Panel Size(mm) | 335*390*3  | 335*410*3  | 335*510*3mm  |
| Charging Time        | 6-8 Hours  | 6-8 Hours  | 6-8 Hours    |
| Efficacy(Im/w)       | 100LM/W    | 100LM/W    | 100LM/W      |
| Luminous Flux (Im)   | 1200       | 1700       | 2300         |
| ССТ                  | 7000-8000K | 7000-8000K | 7000-8000K   |
| CRI                  | 70         | 70         | 70           |
| Ambient Temperature  | -10-45°C   | -10-45°C   | -10-45°C     |
| LED Qty              | 392        | 539        | 686          |
| LED Type             | 5730       | 5730       | 5730         |
| Luminaire Size(mm)   | 380*530*80 | 390*650*80 | 400*730*80   |
| Body Material        | ABS        | ABS        | ABS          |
| IP Grade             | IP65       | IP65       | IP65         |
| Warranty             | 2 Years    | 2 Years    | 2 Years      |
| G.W                  | 3.5        | 4          | 5.1          |
| N.W                  | 3          | 3.6        | 4.6          |
| Package Size(mm)     | 535*85*385 | 655*85*395 | 735*85*410   |
| Carton Size(cm)      | 54.5*45*40 | 66.5*45*41 | 74.5*45*42.5 |