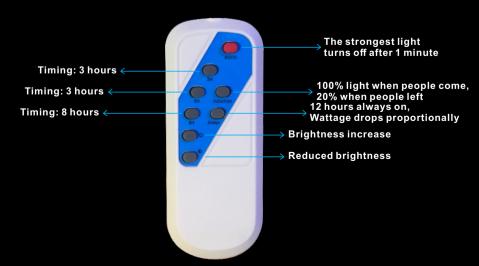

## **OVERVIEW**







#### **ELECTRICAL**



## NEW LITHIUM BATTERY

High-capacity battery Battery 0 cycle Low voltage protection Long service life





## SOLAR PANEL CHARGING

With 18%-20% high efficiency conversion rate, Which can also be charged in low light environment, Smart charging during the day smart lights at night.

# INTELLIGENT REMOTE CONTROL

- Timing
- Automatic Turn ON/OFF



## **EXPLODED**



# APPLICATIONS

Widely applicable to roads, express ways, parks, plazas, villas and other strong wind rural mountain areas.



## **OPTICS**

Tech. Support: Tell us the room length, width, height and the usage.

We have an engineer team to respond the DIALUX simulations for lights quantity calculation and effects. ies files are available upon request.



## **DIAGRAMS**







## **INSTALLATION STEPS**



## **MAIN PARAMETERS**



600W 800W



**Different Optics Optional** 

1000W

| Model No.            | 600W       | 800W       | 1000W        |
|----------------------|------------|------------|--------------|
| Battery Capacity     | 3.2V 15A   | 3.2V 25A   | 3.2V 30A     |
| Solar Panel          | 6V 15W     | 6V 25W     | 6V 30W       |
| Solar Panel Size(mm) | 335