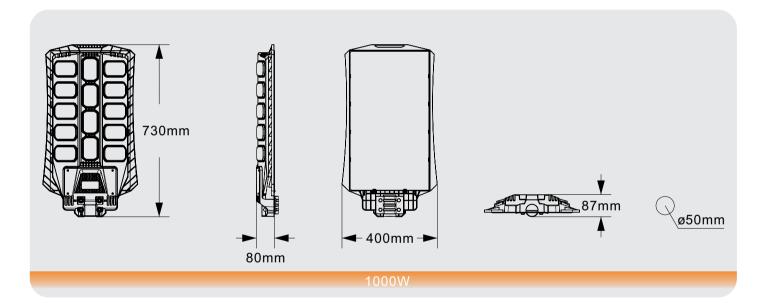

## **MAIN PARAMETERS**

600W 800W

**Different Optics Optional** 

1000W

| Model No.            | 600W       | 800W       | 1000W        |
|----------------------|------------|------------|--------------|
| Battery Capacity     | 3.2V 15A   | 3.2V 25A   | 3.2V 30A     |
| Solar Panel          | 6V 15W     | 6V 25W     | 6V 30W       |
| Solar Panel Size(mm) | 335*390*3  | 335*410*3  | 335*510*3mm  |
| Charging Time        | 6-8 Hours  | 6-8 Hours  | 6-8 Hours    |
| Efficacy(Im/w)       | 100LM/W    | 100LM/W    | 100LM/W      |
| Luminous Flux (Im)   | 1200       | 1700       | 2300         |
| ССТ                  | 7000-8000K | 7000-8000K | 7000-8000K   |
| CRI                  | 70         | 70         | 70           |
| Ambient Temperature  | -10-45°C   | -10-45°C   | -10-45°C     |
| LED Qty              | 392        | 539        | 686          |
| LED Type             | 5730       | 5730       | 5730         |
| Luminaire Size(mm)   | 380*530*80 | 390*650*80 | 400*730*80   |
| Body Material        | ABS        | ABS        | ABS          |
| IP Grade             | IP65       | IP65       | IP65         |
| Warranty             | 2 Years    | 2 Years    | 2 Years      |
| G.W                  | 3.5        | 4          | 5.1          |
| N.W                  | 3          | 3.6        | 4.6          |
| Package Size(mm)     | 535*85*385 | 655*85*395 | 735*85*410   |
| Carton Size(cm)      | 54.5*45*40 | 66.5*45*41 | 74.5*45*42.5 |