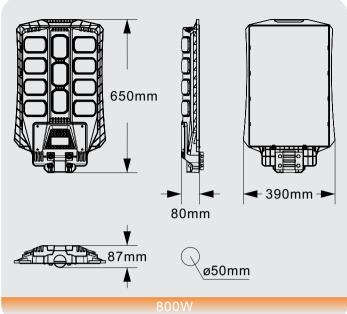

## **MAIN PARAMETERS**

600W 800W

**Different Optics Optional** 

1000W

| Model No.            | 600W       | 800W       | 1000W        |
|----------------------|------------|------------|--------------|
| Battery Capacity     | 3.2V 15A   | 3.2V 25A   | 3.2V 30A     |
| Solar Panel          | 6V 15W     | 6V 25W     | 6V 30W       |
| Solar Panel Size(mm) | 335*390*3  | 335*410*3  | 335*510*3mm  |
| Charging Time        | 6-8 Hours  | 6-8 Hours  | 6-8 Hours    |
| Efficacy(Im/w)       | 100LM/W    | 100LM/W    | 100LM/W      |
| Luminous Flux (Im)   | 1200       | 1700       | 2300         |
| ССТ                  | 7000-8000K | 7000-8000K | 7000-8000K   |
| CRI                  | 70         | 70         | 70           |
| Ambient Temperature  | -10-45°C   | -10-45°C   | -10-45°C     |
| LED Qty              | 392        | 539        | 686          |
| LED Type             | 5730       | 5730       | 5730         |
| Luminaire Size(mm)   | 380*530*80 | 390*650*80 | 400*730*80   |
| Body Material        | ABS        | ABS        | ABS          |
| IP Grade             | IP65       | IP65       | IP65         |
| Warranty             | 2 Years    | 2 Years    | 2 Years      |
| G.W                  | 3.5        | 4          | 5.1          |
| N.W                  | 3          | 3.6        | 4.6          |
| Package Size(mm)     | 535*85*385 | 655*85*395 | 735*85*410   |
| Carton Size(cm)      | 54.5*45*40 | 66.5*45*41 | 74.5*45*42.5 |