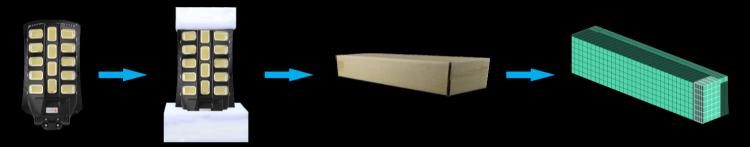

Size(mm)   | 380*530*80 | 390*650*80 | 400*730*80   |
| Body Material        | ABS        | ABS        | ABS          |
| IP Grade             | IP65       | IP65       | IP65         |
| Warranty             | 2 Years    | 2 Years    | 2 Years      |
| G.W                  | 3.5        | 4          | 5.1          |
| N.W                  | 3          | 3.6        | 4.6          |
| Package Size(mm)     | 535*85*385 | 655*85*395 | 735*85*410   |
| Carton Size(cm)      | 54.5*45*40 | 66.5*45*41 | 74.5*45*42.5 |



## **FEATURES**

- 1. Streamline shape, anti-wind.
- 2. ABS Material body
- 3. Compatible with 5730 SMD light source.
- 4. Smart charging during the day smart lights at night.
- 5. IP65 Waterproof for outdoor use.
- 6. Precision road lighting distributions.

#### **PACKAGING:**



## **CAUTIONS:**

- 1. Installation must be done by professional electricians.
- 2. Do NOT take apart the product. It may be dangerous.
- 3. Do NOT stare at the light with naked eyes. It is harmful to eyes.
- 4. Solar panel should be installed towards sun,

  And it must NOT be sheltered by trees or any other covers.