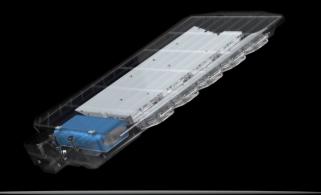

0K   |
| CRI                  | 70         | 70         | 70           |
| Ambient Temperature  | -10-45°C   | -10-45°C   | -10-45°C     |
| LED Qty              | 392        | 539        | 686          |
| LED Type             | 5730       | 5730       | 5730         |
| Luminaire Size(mm)   | 380*530*80 | 390*650*80 | 400*730*80   |
| Body Material        | ABS        | ABS        | ABS          |
| IP Grade             | IP65       | IP65       | IP65         |
| Warranty             | 2 Years    | 2 Years    | 2 Years      |
| G.W                  | 3.5        | 4          | 5.1          |
| N.W                  | 3          | 3.6        | 4.6          |
| Package Size(mm)     | 535*85*385 | 655*85*395 | 735*85*410   |
| Carton Size(cm)      | 54.5*45*40 | 66.5*45*41 | 74.5*45*42.5 |



## **FEATURES**

- 1. Streamline shape, anti-wind.
- 2. ABS Material body
- 3. Compatible with 5730 SMD light source.
- 4. Smart charging during the day smart lights at night.
- 5. IP65 Waterproof for outdoor use.
- 6. Precision road lighting distributions.

#### **PACKAGING:**



## **CAUTIONS:**

- 1. Installation must be done by professional electricians.
- 2. Do NOT take apart the product. It may be dangerous.
- 3. Do NOT stare at the light with naked eyes. It is harmful to eyes.
- 4. Solar panel should be installed towards sun,

  And it must NOT be sheltered by trees or any other covers.