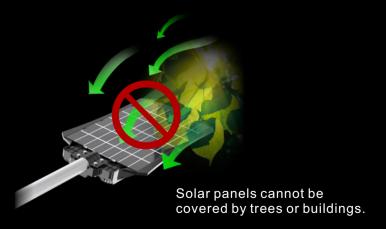

## **CAUTIONS:**

- 1. Installation must be done by professional electricians.
- 2. Do NOT take apart the product. It may be dangerous.
- 3. Do NOT stare at the light with naked eyes. It is harmful to eyes.
- 4. Solar panel should be installed towards sun,

  And it must NOT be sheltered by trees or any other covers.