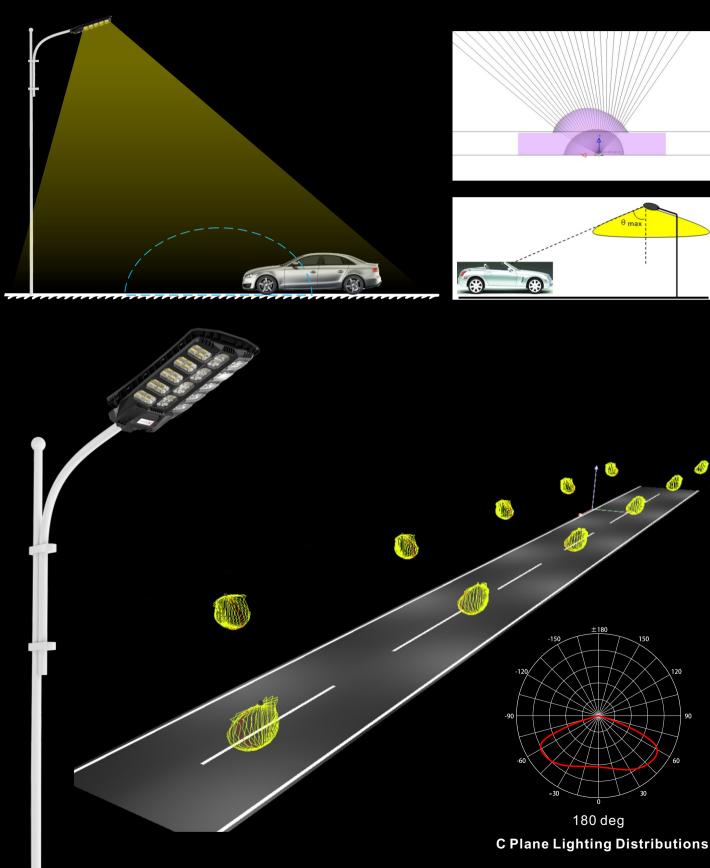

## **OPTICS**

Tech. Support: Tell us the room length, width, height and the usage.

We have an engineer team to respond the DIALUX simulations for lights quantity calculation and effects. ies files are available upon request.