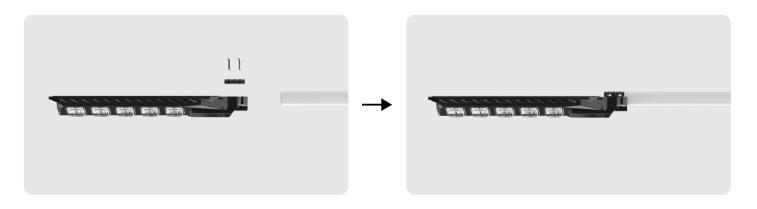

#### **ELECTRICAL**



## NEW LITHIUM BATTERY

High-capacity battery Battery 0 cycle Low voltage protection Long service life





## SOLAR PANEL CHARGING

With 18%-20% high efficiency conversion rate, Which can also be charged in low light environment, Smart charging during the day smart lights at night.

# INTELLIGENT REMOTE CONTROL

- Timing
- Automatic Turn ON/OFF



## **EXPLODED**



# APPLICATIONS

Widely applicable to roads, express ways, parks, plazas, villas and other strong wind rural mountain areas.



## **OPTICS**

Tech. Support: Tell us the room length, width, height and the usage.

We have an engineer team to respond the DIALUX simulations for lights quantity calculation and effects. ies files are available upon request.



## **DIAGRAMS**







## **INSTALLATION STEPS**



## **MAIN PARAMETERS**



600W 800W



**Different Optics Optional** 

1000W

| Model No.            | 600W       | 800W       | 1000W        |
|----------------------|------------|------------|--------------|
| Battery Capacity     | 3.2V 15A   | 3.2V 25A   | 3.2V 30A     |
| Solar Panel          | 6V 15W     | 6V 25W     | 6V 30W       |
| Solar Panel Size(mm) | 335*390*3  | 335*410*3  | 335*510*3mm  |
| Charging Time        | 6-8 Hours  | 6-8 Hours  | 6-8 Hours    |
| Efficacy(Im/w)       | 100LM/W    | 100LM/W    | 100LM/W      |
| Luminous Flux (Im)   | 1200       | 1700       | 2300         |
| ССТ                  | 7000-8000K | 7000-8000K | 7000-8000K   |
| CRI                  | 70         | 70         | 70           |
| Ambient Temperature  | -10-45°C   | -10-45°C   | -10-45°C