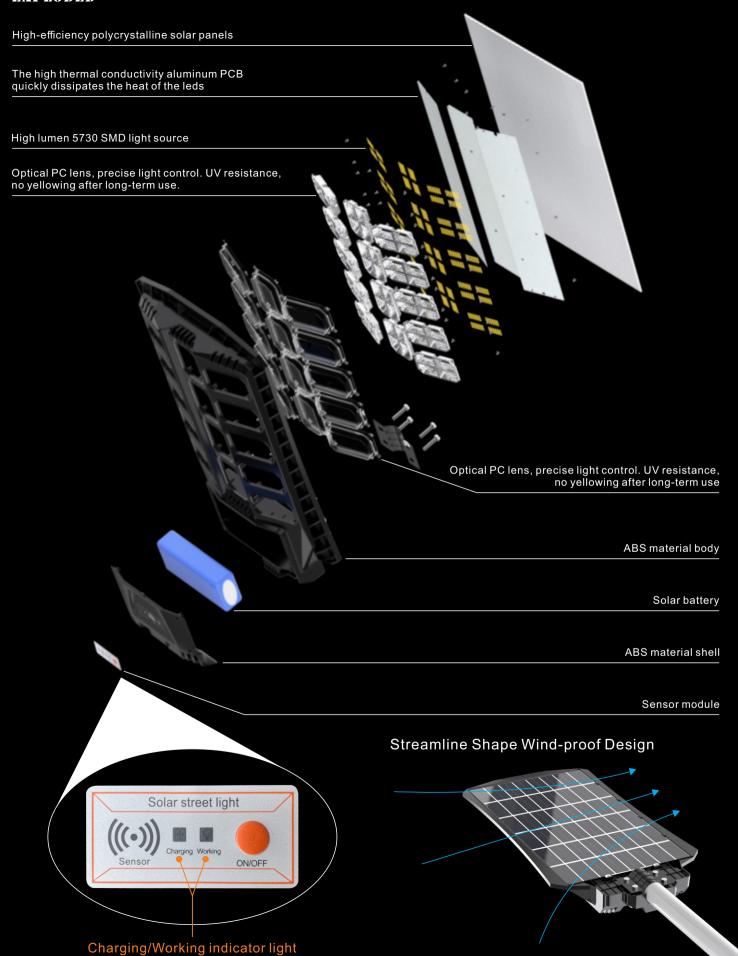

## **OVERVIEW**







#### **ELECTRICAL**



## NEW LITHIUM BATTERY

High-capacity battery Battery 0 cycle Low voltage protection Long service life





## SOLAR PANEL CHARGING

With 18%-20% high efficiency conversion rate, Which can also be charged in low light environment, Smart charging during the day smart lights at night.

# INTELLIGENT REMOTE CONTROL

- Timing
- Automatic Turn ON/OFF



## **EXPLODED**



# APPLICATIONS

Widely applicable to roads, express ways, parks, plazas, villas and other strong wind rural mountain areas.



## **OPTICS**

Tech. Support: Tell us the room length, width, height and the usage.

We have an engineer team to respond the DIALUX simulations for lights quantity calculation and effects. ies files are available upon request.



## **DIAGRAMS**







## **INSTALLATION STEPS**



## **MAIN PARAMETERS**



600W 800W



**Different Optics Optional** 

1000W

| Model No.            | 600W       | 800W       | 1000W        |
|----------------------|------------|------------|--------------|
| Battery Capacity     | 3.2V 15A   | 3.2V 25A   | 3.2V 30A     |
| Solar Panel          | 6V 15W     | 6V 25W     | 6V 30W       |
| Solar Panel Size(mm) | 335*390*3  | 335*410*3